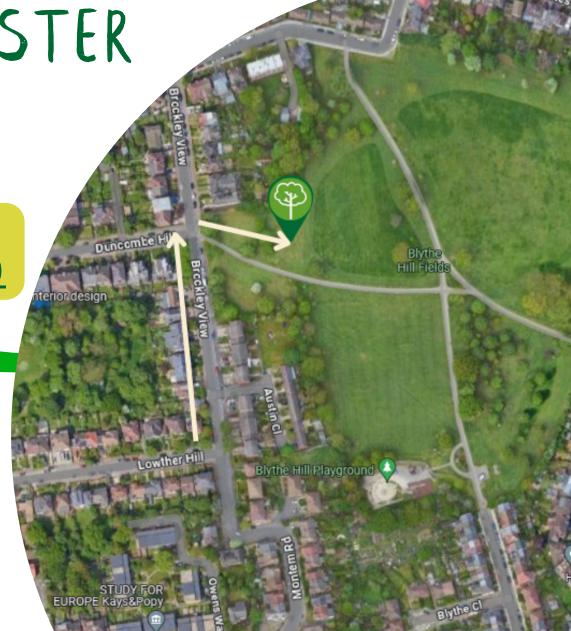

Blythe Hill Fields, Blythe Hill Ln, London SE23 1SP

Coordinates: 51°26'50.0"N 0°02'12.8"W

DATE: Thursday 18th of April

TIME: 2pm onwards